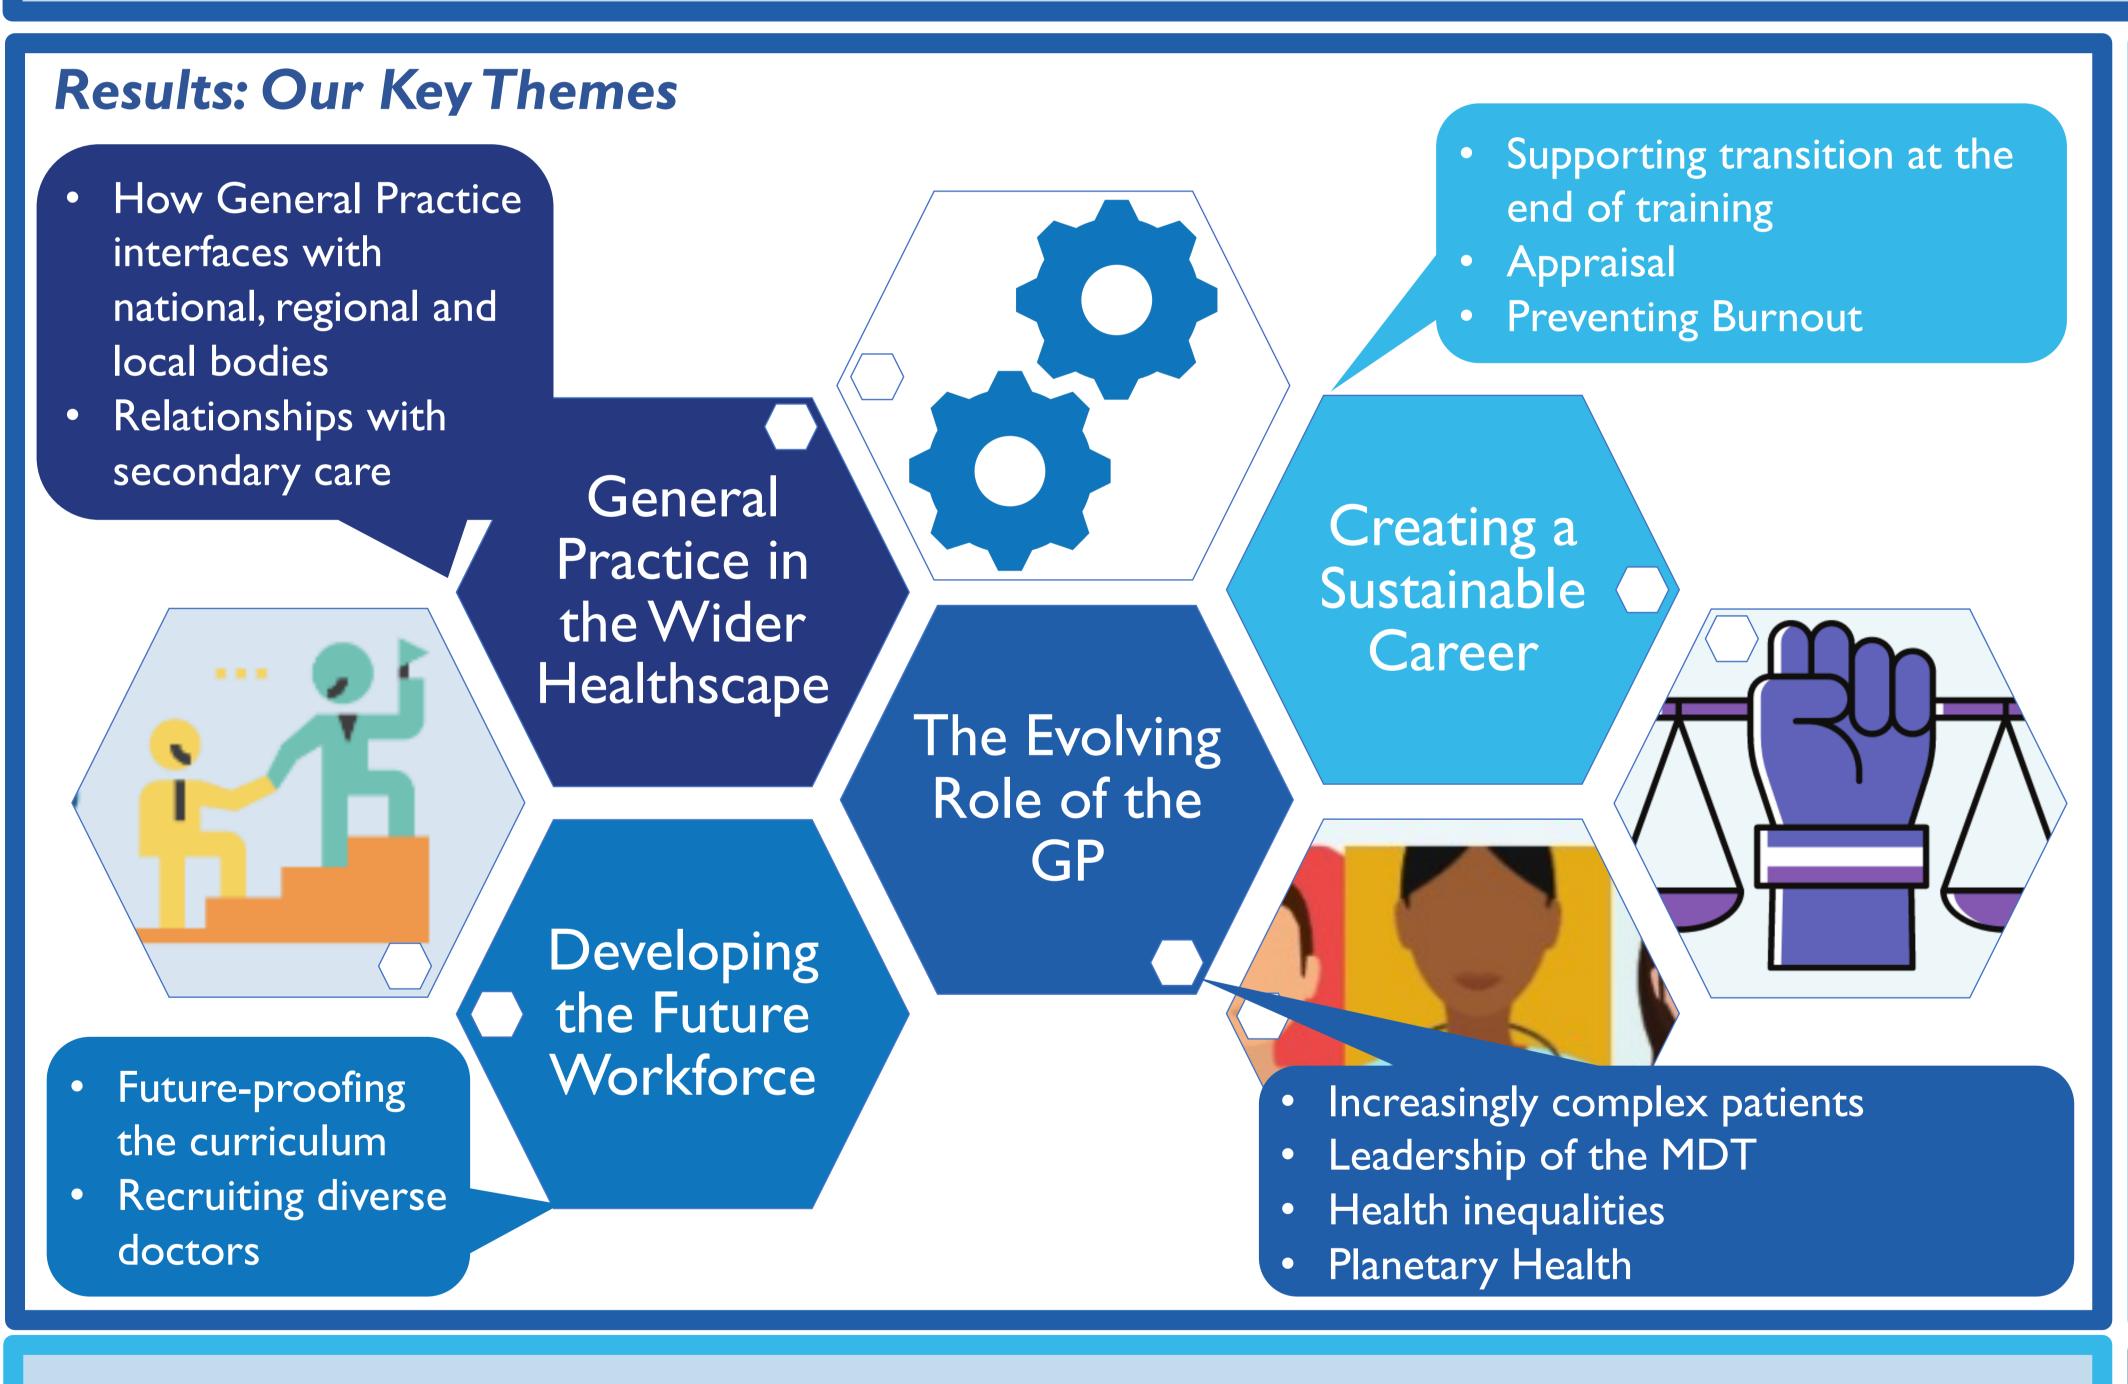

Over 200 participants views were collated, and a thematic analysis conducted, identifying a range of themes from integrated care systems, multi-disciplinary working, and workforce to heath inequalities and greener practice. These findings have been presented and disseminated to inform the development of primary care, by creating infographics and reports of the collaborative, co-produced future vision.

This has included feeding into the Fuller Stocktake for integrating primary care, as well as sharing findings at the HEE "Educating the Future GP and Team" conference.